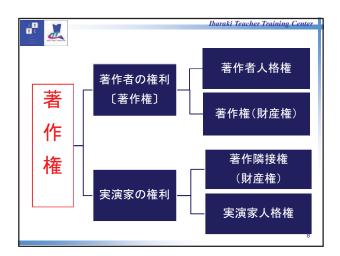

| 著作権       | 保護期間                                                                  |  |
|-----------|-----------------------------------------------------------------------|--|
| 実名の著作物    | 死後50年                                                                 |  |
| 無名・変名の著作物 | 公表後50年<br>(死後50年経過が明らかであれば、そのときまで)                                    |  |
| 団体名義の著作物  | 公表後50年<br>(創作後50年以内に公表されなければ, 創作後50年                                  |  |
| 映画の著作物    | 公表後70年<br>(創作後70年以内に公表されなければ、創作後70年)                                  |  |
|           | の期間の計算は、死亡、公表、創作の 翌年の1月1日から起算される。<br>その著作権者の相続人がいないときは著作権は消滅する。<br>11 |  |